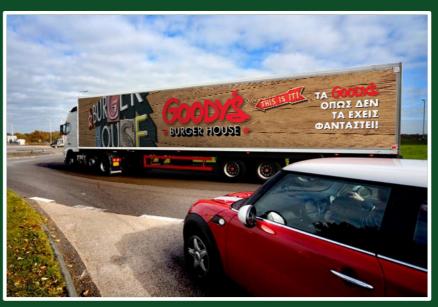

# **Innovation in Outdoor Advertising**

www.traxx.com.gr















# Change graphics to trucks and trailers, easily, quickly and Green!!!

## **Road To Success**

Europe's Leading Truck Frame System

# Outdoor scored second highest of the media encounters, behind television!!!

#### Share of media encounters







## **Billboard** on the Road



## **PISA** on the Road







## **PISA** on the Road









#### **Billboard** on the Road









# Static vs. Moving



One person see's poster 100 times



**100** people see the truck once

32.500 people, in average, see a truck campaign per day per truck!!!

Source: Vivid Research

# Marketing in Logistics and Sustainable Outdoor Advertisement for moving PISA and Billboard



#### Statistics based on truck's GPS system

#### Data (around Greece)

Period: 1/01/2014 -

7/03/2014

Number of trucks: 400

Total hours: 113.335

Frequency: 4,34

Source: TELENAVIS

#### hours of Movement per day



✓ Vehicles move throughout the entire day. 80% of that time is from 7.00 to 18.00 (daylight).





#### **Comparison Chart**

#### Traxx Frame System vs Self Adhesive Vinyl

| Required Tasks                                                    | Graphics application using Self Adhesive Vinyl | Graphics application using Traxx Frame System       |
|------