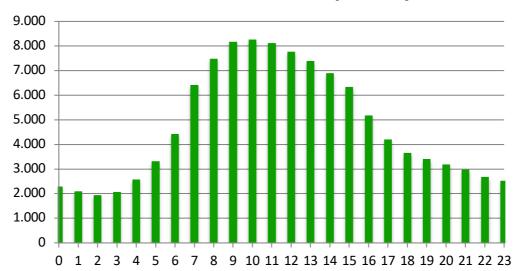

#### hours of Movement per day

✓ Vehicles move throughout the entire day. 80% of that time is from 7.00 to 18.00 (daylight).