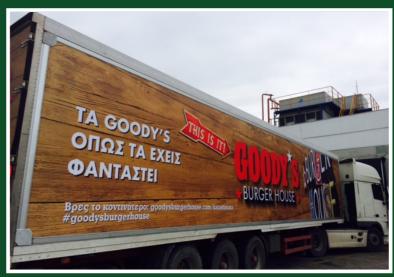

#### **Before - After**

Traxx Frame System vs Self Adhesive Vinyl

By using Traxx PISA & Billboard, you will achieve high frequency, influence a massive audience to absorb your message on their journey to buy