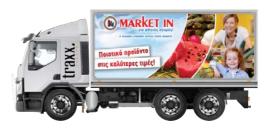

|
| Requirement for vehicles to be moved to the contractor's premises | Yes                                            | No<br>All tasks take place into customer's<br>place |
| Re-change of graphics / Switch campaigns                          | No                                             | Yes                                                 |
| Maximum number of vehicles per day (group of 2 technicians)       | 1 vehicle                                      | 16 vehicles                                         |





#### **Before - After**

Traxx Frame System vs Self Adhesive Vinyl









By using Traxx PISA & Billboard, you will achieve high frequency, influence a massive audience to absorb your message on their journey to buy



















- ✓ Value for Money. Low cost per OTS
- ✓ Green Technology. 100% Recyclable materials
- ✓ Application to over 22.000 trucks in 11 countries, communicating and promoting some of the world's most respected brands!!
- √ 750 trucks in Greece and Cyprus targeting 1.000 trucks end of 2018
  - ✓ European Certification for high safety standards during trips
    - ✓ One-piece printing, without tiles and color differences





- Reaching people on the road while they are going about their working day is ideal
- The audience is quantifiable
- Technology allows them to engage with you in their down time any where
- Traxx PISA & Billboard: Stand out in bland surroundings with an Effective Message