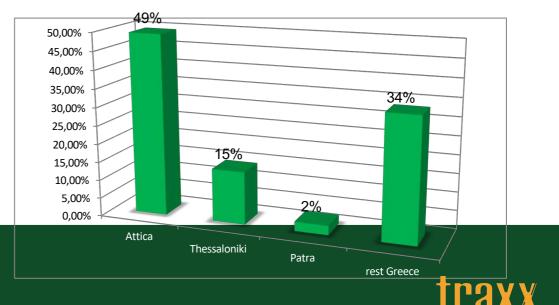

#### Data (around Greece)

Period: 1/01/2014 -

7/03/2014

Number of trucks: 400

Total hours: 113.335

Frequency: 4,34

Source: TELENAVIS