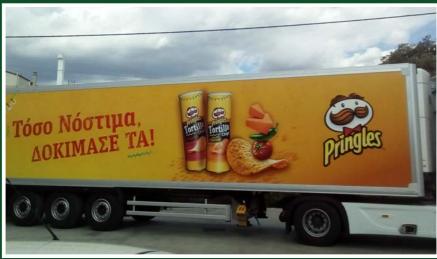

#### **Before - After**

Traxx Frame System vs Self Adhesive Vinyl

By using Traxx PISA & Billboard, you will achieve high frequency, influence a massive audience to absorb your message on their journey to buy