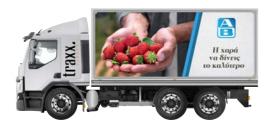

|
| Requirement for vehicles to be moved to the contractor's premises | Yes                                            | No<br>All tasks take place into customer's<br>place |
| Re-change of graphics / Switch campaigns                          | No                                             | Yes                                                 |
| Maximum number of vehicles per day (group of 2 technicians)       | 1 vehicle                                      | 16 vehicles                                         |





#### **Before - After**

Traxx Frame System vs Self Adhesive Vinyl









By using Traxx PISA & Billboard, you will achieve high frequency, influence a massive audience to absorb your message on their journey to buy



















- ✓ Value for Money. Low cost per OTS
- ✓ Green Technology. 100% Recyclable materials
- ✓ Application to over 22.000 trucks in 11 countries, communicating and promoting some of the world's most respected brands!!
- √ 750 trucks in Greece and Cyprus targeting 1.000 trucks end of 2018
  - ✓ European Certification for high safety standards during trips
    - ✓ One-piece printing, without tiles and color differences





- Reaching people on the road while they are going about their working day is ideal
- The audience is quantifiable
- Technology allows them to engage with you in their down time any where
- Traxx PISA & Billboard: Stand out in bland surroundings with an Effective Message