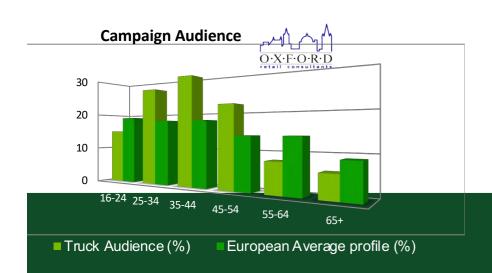

# Outdoor scored second highest of the media encounters, behind television!!!

#### Share of media encounters