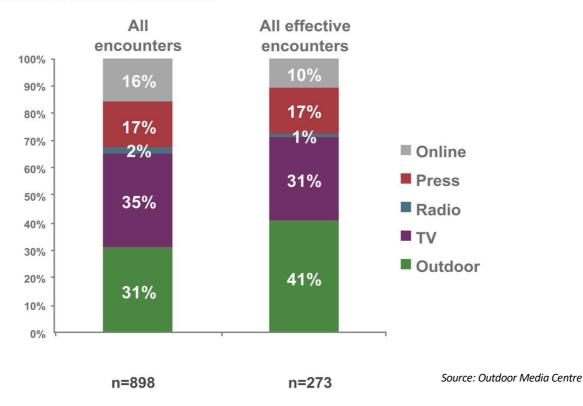

# Outdoor scored second highest of the media encounters, behind television!!!

#### Share of media encounters