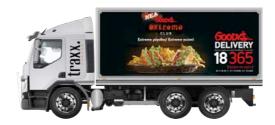

|
| Requirement for vehicles to be moved to the contractor's premises | Yes                                            | No<br>All tasks take place into customer's<br>place |
| Re-change of graphics / Switch campaigns                          | No                                             | Yes                                                 |
| Maximum number of vehicles per day (group of 2 technicians)       | 1 vehicle                                      | 16 vehicles                                         |





#### **Before - After**

Traxx Frame System vs Self Adhesive Vinyl









By using Traxx PISA & Billboard, you will achieve high frequency, influence a massive audience to absorb your message on their journey to buy



















- ✓ Value for Money. Low cost per OTS
- ✓ Green Technology. 100% Recyclable materials
- ✓ Application to over 22.000 trucks in 11 countries, communicating and promoting some of the world's most respected brands!!
- √ 750 trucks in Greece and Cyprus targeting 1.000 trucks end of 2018
  - ✓ European Certification for high safety standards during trips
    - ✓ One-piece printing, without tiles and color differences





- Reaching people on the road while they are going about their working day is ideal
- The audience is quantifiable
- Technology allows them to engage with you in their down time any where
- Traxx PISA & Billboard: Stand out in bland surroundings with an Effective Message